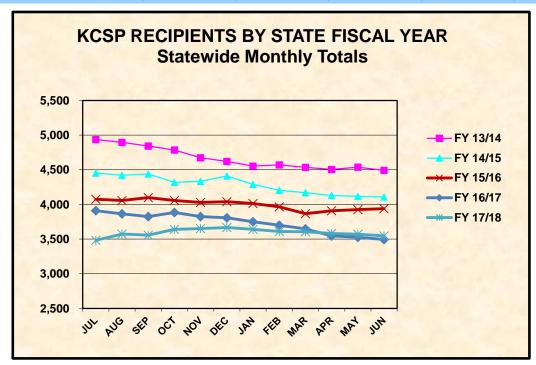

## **KCSP RECIPIENTS BY FISCAL YEAR**

#### **STATEWIDE MONTHLY TOTALS**

| MONTH   | FY 13/14 | FY 14/15 | FY 15/16 | FY 16/17 | FY 17/18 |
|---------|----------|----------|----------|----------|----------|
|         |          |          |          |          |          |
| JUL     | 4,937    | 4,452    | 4,076    | 3,910    | 3,483    |
| AUG     | 4,895    | 4,421    | 4,059    | 3,866    | 3,573    |
| SEP     | 4,843    | 4,439    | 4,099    | 3,825    | 3,557    |
| ОСТ     | 4,785    | 4,319    | 4,057    | 3,885    | 3,642    |
| NOV     | 4,674    | 4,335    | 4,029    | 3,826    | 3,653    |
| DEC     | 4,622    | 4,410    | 4,041    | 3,807    | 3,668    |
| JAN     | 4,554    | 4,290    | 4,013    | 3,751    | 3,641    |
| FEB     | 4,570    | 4,204    | 3,965    | 3,700    | 3,610    |
| MAR     | 4,537    | 4,169    | 3,867    | 3,647    | 3,607    |
| APR     | 4,505    | 4,130    | 3,909    | 3,547    | 3,582    |
| MAY     | 4,538    | 4,117    | 3,926    | 3,528    | 3,571    |
| JUN     | 4,492    | 4,108    | 3,939    | 3,495    | 3,548    |
|         |          |          |          |          |          |
| Average | 4,663    | 4,283    | 3,998    | 3,732    | 3,595    |
| Actual  | 55,952   | 51,394   | 47,980   | 44,787   | 43,135   |
|         |          |          |          |          |          |