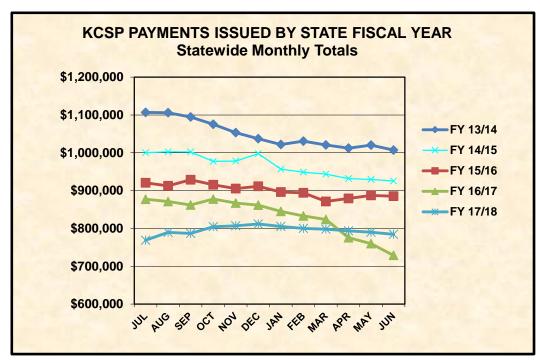

### KCSP PAYMENTS ISSUED BY FISCAL YEAR

#### **STATEWIDE MONTHLY TOTALS**

| MONTH      | FY 13/14     | FY 14/15     | FY 15/16     | FY 16/17    | FY 17/18    |
|------------|--------------|--------------|--------------|-------------|-------------|
|            |              |              |              |             |             |
| JUL        | \$1,106,772  | \$1,000,217  | \$920,707    | \$877,280   | \$768,872   |
| AUG        | \$1,105,998  | \$1,002,597  | \$912,452    | \$871,328   | \$789,425   |
| SEP        | \$1,094,412  | \$1,002,162  | \$928,749    | \$862,077   | \$786,713   |
| ОСТ        | \$1,075,483  | \$977,050    | \$915,547    | \$877,715   | \$804,495   |
| NOV        | \$1,053,246  | \$978,030    | \$905,453    | \$867,103   | \$806,838   |
| DEC        | \$1,037,077  | \$997,764    | \$911,372    | \$861,590   | \$811,804   |
| JAN        | \$1,021,891  | \$956,629    | \$896,130    | \$845,178   | \$805,356   |
| FEB        | \$1,030,550  | \$948,812    | \$894,047    | \$833,038   | \$799,865   |
| MAR        | \$1,020,756  | \$943,444    | \$871,320    | \$823,926   | \$797,853   |
| APR        | \$1,012,025  | \$931,646    | \$879,304    | \$775,639   | \$793,578   |
| MAY        | \$1,020,120  | \$929,420    | \$887,268    | \$759,675   | \$789,963   |
| JUN        | \$1,007,083  | \$925,399    | \$885,075    | \$728,733   | \$784,255   |
|            |              |              |              |             |             |
| Average \$ | \$1,048,784  | \$966,098    | \$900,619    | \$831,940   | \$794,918   |
| Total \$   | \$12,585,413 | \$11,593,170 | \$10,807,424 | \$9,983,282 | \$9,539,017 |