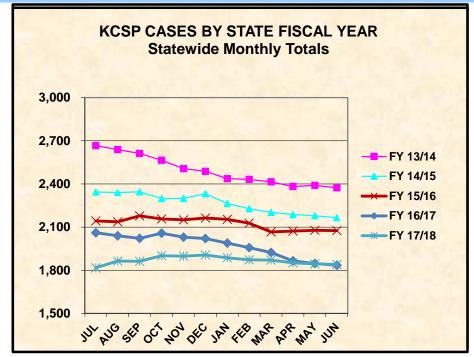

# **KCSP CASES BY FISCAL YEAR**

#### **STATEWIDE MONTHLY TOTALS**

| MONTH   | FY 13/14 | FY 14/15 | FY 15/16 | FY 16/17 | FY 17/18 |
|---------|----------|----------|----------|----------|----------|
|         |          |          |          |          |          |
| JUL     | 2,666    | 2,344    | 2,143    | 2,061    | 1,817    |
| AUG     | 2,639    | 2,340    | 2,137    | 2,039    | 1,864    |
| SEP     | 2,612    | 2,345    | 2,178    | 2,022    | 1,862    |
| OCT     | 2,565    | 2,298    | 2,157    | 2,057    | 1,901    |
| NOV     | 2,506    | 2,299    | 2,150    | 2,030    | 1,898    |
| DEC     | 2,487    | 2,332    | 2,163    | 2,020    | 1,906    |
| JAN     | 2,437    | 2,264    | 2,154    | 1,989    | 1,886    |
| FEB     | 2,431    | 2,227    | 2,127    | 1,957    | 1,872    |
| MAR     | 2,414    | 2,202    | 2,066    | 1,923    | 1,870    |
| APR     | 2,382    | 2,187    | 2,072    | 1,865    | 1,851    |
| MAY     | 2,390    | 2,179    | 2,077    | 1,847    | 1,844    |
| JUN     | 2,373    | 2,165    | 2,075    | 1,834    | 1,840    |
|         |          |          |          |          |          |
| Average | 2,492    | 2,265    | 2,125    | 1,970    | 1,868    |
| Total   | 29,902   | 27,182   | 25,499   | 23,644   | 22,411   |